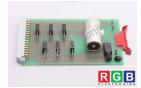

## Repair 1P1 111.5.1171.0 ALBE SA

We will repair every ALBE SA device. If you cannot find the device that interests you, please contact us. We collect the devices **free of charge** via a courier or in person, thanks to which we are able to carry out the repair within several hours. We will diagnose your equipment **for free**, and if you do not decide on our service, you will not incur any costs. We offer **24 months warranty** for all completed repairs. We are available 24/7, also at weekends and on holidays. **Call us 24/7:** <u>+48 71 750 09 77</u> and receive immediate help.

## SPECIFICATIONS

| MANUFACTURER | ALBE SA                     |
|--------------|-----------------------------|
| MODEL        | 1P1 111.5.1171.0            |
| CATEGORY     | PLC Systems                 |
| DIMENSIONS   | 10.0 cm x 10.0 cm x 18.0 cm |
| WEIGHT       | 0.1 kg                      |

## TEST STAND

We have test stands developed by us, thanks to which we check whether the device is operational. They make sure that ALBE SA 1P1 111.5.1171.0 is repaired.

24 MONTHS WARRANTY FOR THE ENTIRE DEVICE